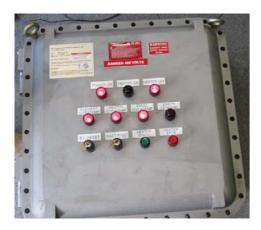

## HCS Explosion Proof Control Panels HCS

Explosion Proof Control Panels for a wide variety of applications are manufactured by Heaters Controls And Sensors. From Heated Control Panels that are needed to operate in 60°C environments, to laboratory controllers that are to maintain temperatures within +/- 0.01°C.

These X proof Control Panels could be made to withstand wash downs with corrosive chemicals with all components on the panel conforming to IP 65 and NEMA 7X. Integration of components for steam booster heaters or recirculation heaters with flow fail safe interlocks are also available.

Applications include temperature controls with Hi temperature fail-safe alarms (FM approved) Loop break alarms, Heater break alarms, heater Current Indication and Shorted Output Device (contactor) alarms or annunciation.

## **EX Proof Custom Control Panels Features:**

- Quick delivery
  State-of-the-art technology and engineering
- Integration of temperature, level, pressure, motor and motion control
- ATEX Approved Or CB OR North American Hazardous Location's Standards
- NEMA 7, NEMA 4X and NEMA 7 explosion proof panels available
- Versatile precision LAB control, plant process or plant system engineering
- Easy adaptation to existing plant switch gear or specification