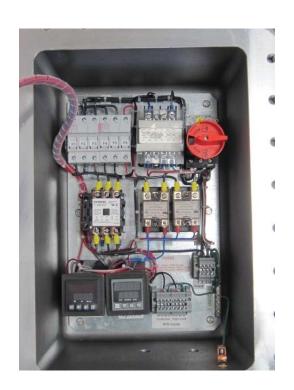

These X proof Control Panels could be made to withstand wash downs with corrosive chemicals with all components on the panel conforming to IP 65 and NEMA 7X. Integration of components for steam booster heaters or recirculation heaters with flow fail safe interlocks are also available.

Applications include temperature controls with Hi temperature fail-safe alarms (FM approved) Loop break alarms, Heater break alarms, heater Current Indication and Shorted Output Device (contactor) alarms or annunciation.

## **EX Proof Custom Control Panels Features:**

- Quick delivery
  State-of-the-art technology and engineering
- Integration of temperature, level, pressure, motor and motion control
- ATEX Approved Or CB OR North American Hazardous Location's Standards
- NEMA 7, NEMA 4X and NEMA 7 explosion proof panels available
- Versatile precision LAB control, plant process or plant system engineering
- Easy adaptation to existing plant switch gear or specification