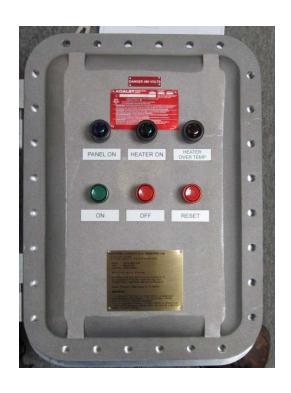

Applications include temperature controls with Hi temperature fail-safe alarms (FM approved) Loop break alarms, Heater break alarms, heater Current Indication and Shorted Output Device (contactor) alarms or annunciation.

## **EX Proof Custom Control Panels Features:**

- Quick delivery
  State-of-the-art technology and engineering
- Integration of temperature, level, pressure, motor and motion control
- ATEX Approved Or CB OR North American Hazardous Location's Standards
- NEMA 7, NEMA 4X and NEMA 7 explosion proof panels available
- Versatile precision LAB control, plant process or plant system engineering
- Easy adaptation to existing plant switch gear or specification